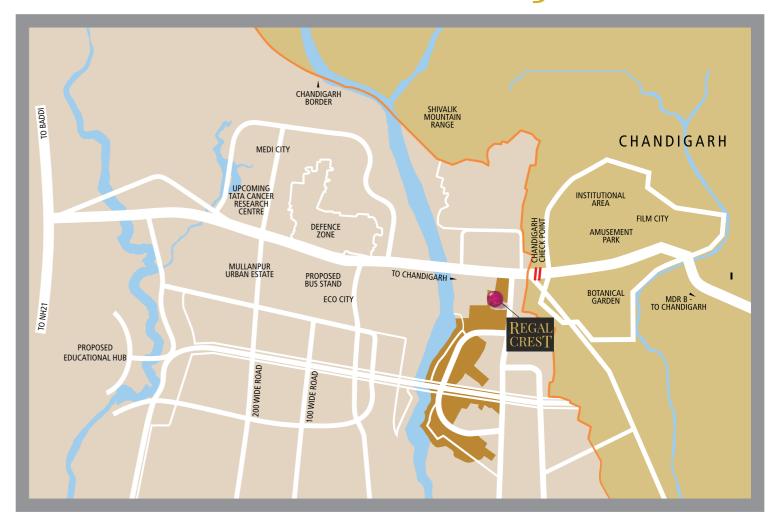

# **Location Advantage**

# FAR ENOUGH FOR COMPLETE PRIVACY.

# NEAR ENOUGH FOR EVERY CONVENIENCE.

- Conceptualised on the extension of Madhya Marg, Chandigarh, The Palm is located from Chandigarh, on the existing 200 feet highway.
- 4 kilometres from PGI, and 6 kilometres from Sector 17, Chandigarh.
- Regal Crest at The Palm is located at the entrance of New Chandigarh.

### KEY DISTANCES

NEW PCA STADIUM 03 KILOMETRES

CHANDIGARH SECTOR 17 **06 KILOMETRES** 

PUNJAB UNIVERSITY 04 KILOMETRES

PGI HOSPITAL **04 KILOMETRES** 

06 KILOMETRES

CHANDIGARH GOLF CLUB

07 KILOMETRES

RAILWAY STATION 13 KILOMETRES

CHANDIGARH ISBT CHANDIGARH INTERNATIONAL **AIRPORT 16 KILOMETRES** 

<sup>1</sup> sq. metre = 1.196 sq. yard & 1 sq. metre = 10.76 sq.feet

This is only a conceptual presentation of the project & not a legal offering. All specifications mentioned and images shown are indicative and are not part of the offering and may vary from the actual development - They are subject to change as decided by the developer or by any competent authority in the best interests of the development. Soft furnishing, furniture and gadgets are not part of the offering.