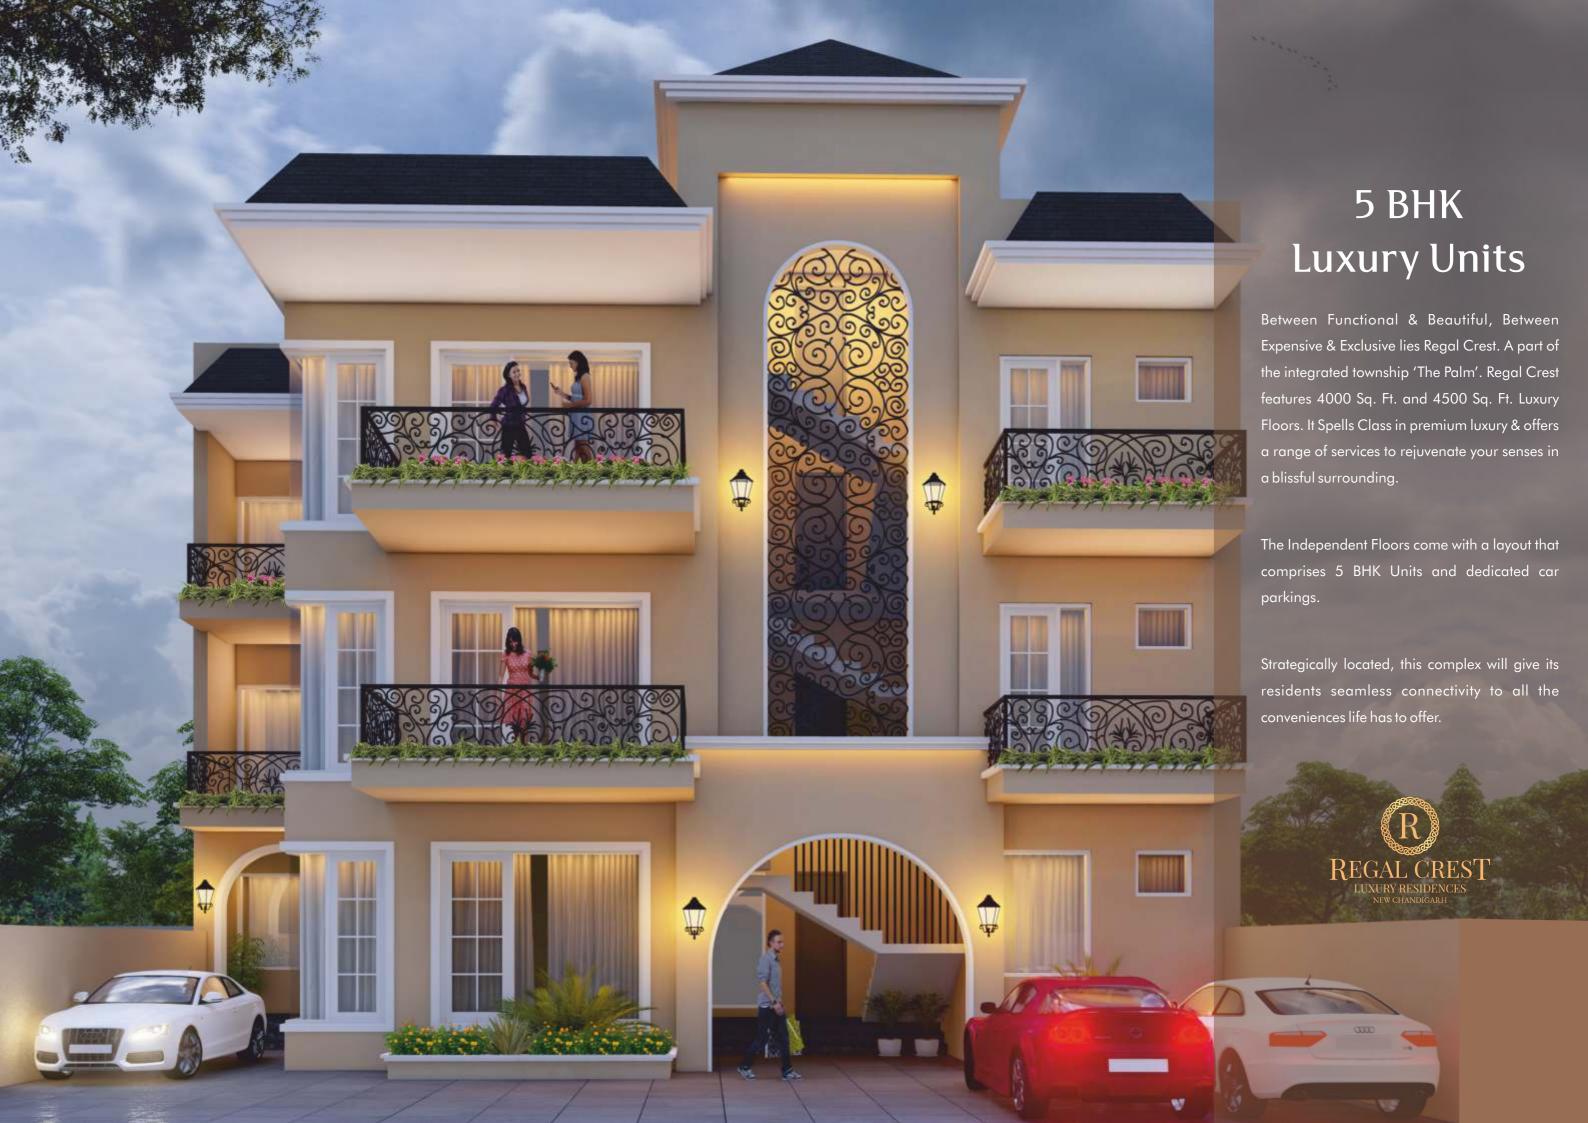

# SERVANT ROOM 9-9" X 14-3"

### **GROUND FLOOR LAYOUT-1**

1st Floor Sq. Ft. 2nd Floor 4100 3850 3800 Super Area 2560 3000 2950 Covered Area 2222.63 Carpet Area 2311.29 2222.63

This is only a conceptual presentation of the project & not a legal offering. All specifications mentioned and images shown are indicative and are not part of the offering and may vary from the actual nt - They are subject to change as decided by the developer or by any competent authority in the best interests of the development. Soft furnishing, furniture and gadgets are not part of the