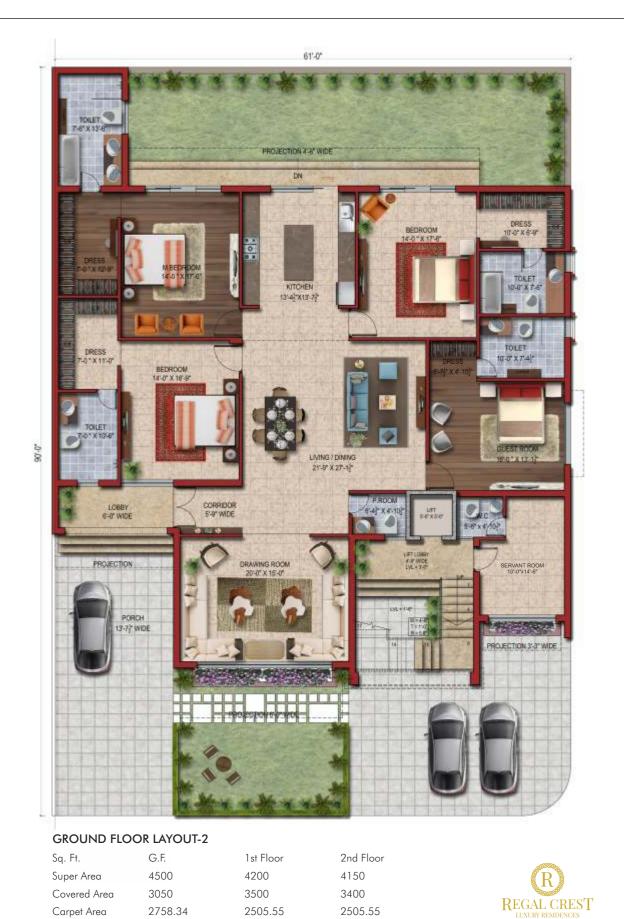

# SERVANT ROOM 9-9" X 14-3"

### **GROUND FLOOR LAYOUT-1**

1st Floor Sq. Ft. 2nd Floor 4100 3850 3800 Super Area 2560 3000 2950 Covered Area 2222.63 Carpet Area 2311.29 2222.63

This is only a conceptual presentation of the project & not a legal offering. All specifications mentioned and images shown are indicative and are not part of the offering and may vary from the actual nt - They are subject to change as decided by the developer or by any competent authority in the best interests of the development. Soft furnishing, furniture and gadgets are not part of the